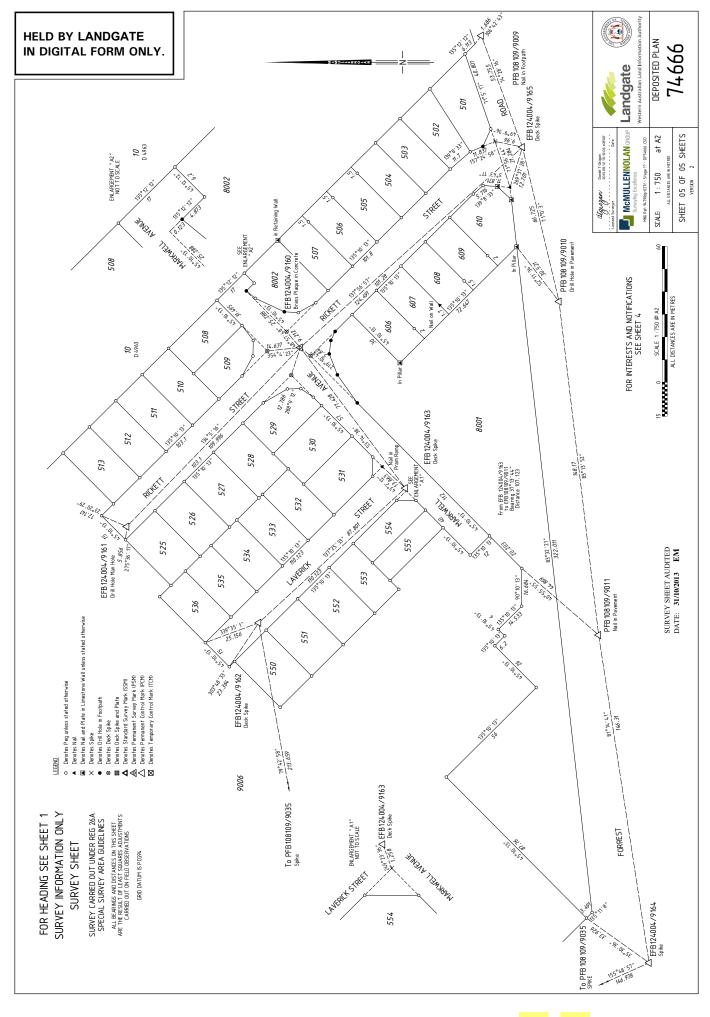

#### 2 Rickett Street, Haynes WA 6112

| NOTE - THIS ANNEXURE ONLY APPLIES TO, AND IS LIMITED TO, MAJOR ST | RUCTURAL DEFECTS PURSUANT TO APPENDIX "A" OF THE STANDARD |
|-------------------------------------------------------------------|-----------------------------------------------------------|
| AND NOT OTHER DEFECTS, MAINTENANCE OR OTHER SAFETY ISSUES.        |                                                           |
|                                                                   |                                                           |